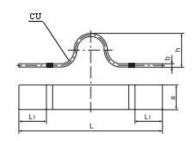

## Overview

The bus bar of MSS cu-al bus-bar expansion joint is aluminium, the the equipment of MSS Cu-Al bus-bar expansion joint is copper. Copper-Aluminium bus-bar expansion joint is widely used in various generators, transformers, switches, busbars, electrolysis, smelting and other large electric current equipment to be soft and conductive connections. MSS expansion joint is made of copper and aluminium. MSS expansion joint is bimetallic expansion joint. All of the products and sizes are available. We can also produce as the customer's request.

## **Parameter**

| Catalog No.    | Dimensions(mm) |      |    |     |     |     | Weight |
|----------------|----------------|------|----|-----|-----|-----|--------|
|                | а              | b    | h  | L1  | L2  | L   | (kg)   |
| MSS-50 x 5     | 50             | 5    | 50 | 75  | 75  | 310 | 0.4    |
| MSS-63 × 6.3   | 63             | 6.3  | 50 | 73  | 73  | 315 | 0.4    |
| MSS-80 × 6.3   | 80             | 6.3  | 50 | 900 | 900 | 350 | 0.8    |
| MSS-80 × 8     | 80             | 8    | 50 | 90  | 90  | 350 | 1.1    |
| MSS-100 × 8    | 100            | 8    | 50 | 115 | 115 | 400 | 1.5    |
| MSS-100 × 10   | 100            | 10   | 60 | 115 | 115 | 420 | 2      |
| MSS-125 x 8    | 125            | 8    | 50 | 140 | 140 | 450 | 2.2    |
| MSS-125×10     | 125            | 10   | 60 | 140 | 140 | 470 | 2.9    |
| MSS-125 × 12.5 | 125            | 12.5 | 60 | 140 | 140 | 470 | 3.4    |