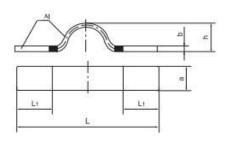

## **Parameter**

| Catalog No.    | Dimensions(mm) |      |    |     |     |     | Weight |
|----------------|----------------|------|----|-----|-----|-----|--------|
|                | а              | b    | h  | L1  | L2  | L   | (kg)   |
| MSS-50 x 5     | 50             | 5    | 50 | 75  | 75  | 310 | 0.4    |
| MSS-63 × 6.3   | 63             | 6.3  | 50 | 73  | 73  | 315 | 0.4    |
| MSS-80 × 6.3   | 80             | 6.3  | 50 | 900 | 900 | 350 | 0.8    |
| MSS-80 × 8     | 80             | 8    | 50 | 90  | 90  | 350 | 1.1    |
| MSS-100 × 8    | 100            | 8    | 50 | 115 | 115 | 400 | 1.5    |
| MSS-100 × 10   | 100            | 10   | 60 | 115 | 115 | 420 | 2      |
| MSS-125 x 8    | 125            | 8    | 50 | 140 | 140 | 450 | 2.2    |
| MSS-125×10     | 125            | 10   | 60 | 140 | 140 | 470 | 2.9    |
| MSS-125 × 12.5 | 125            | 12.5 | 60 | 140 | 140 | 470 | 3.4    |