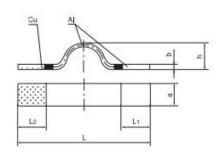

## Overview

The bus bar of MSS cu-al bus-bar expansion joint is aluminium, the the equipment of MSS Cu-Al bus-bar expansion joint is copper. Copper-Aluminium bus-bar expansion joint is widely used in various generators, transformers, switches, busbars, electrolysis, smelting and other large electric current equipment to be soft and conductive connections. MSS expansion joint is made of copper and aluminium. MSS expansion joint is bimetallic expansion joint. All of the products and sizes are available. We can also produce as the customer's request.

## **Parameter**

| Catalog No.    | Dimensions(mm) |      |    |     |     |     | Weight |
|----------------|----------------|------|----|-----|-----|-----|--------|
|                | а              | b    | h  | L1  | L2  | L   | (kg)   |
| MSS-50 x 5     | 50             | 5    | 50 | 75  | 75  | 310 | 0.4    |
| MSS-63 × 6.3   | 63             | 6.3  | 50 | 73  | 73  | 315 | 0.4    |
| MSS-80 × 6.3   | 80             | 6.3  | 50 | 900 | 900 | 350 | 0.8    |
| MSS-80 × 8     | 80             | 8    | 50 | 90  | 90  | 350 | 1.1    |
| MSS-100 × 8    | 100            | 8    | 50 | 115 | 115 | 400 | 1.5    |
| MSS-100 × 10   | 100            | 10   | 60 | 115 | 115 | 420 | 2      |
| MSS-125 x 8    | 125            | 8    | 50 | 140 | 140 | 450 | 2.2    |
| MSS-125×10     | 125            | 10   | 60 | 140 | 140 | 470 | 2.9    |
| MSS-125 × 12.5 | 125            | 12.5 | 60 | 140 | 140 | 470 | 3.4    |